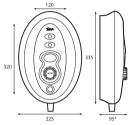

## thermostatic electric shower

Temperature Control

Thermostatic

hand side unit)

| / |  |  |
|---|--|--|
|   |  |  |

| Power Ratings      | 8.5 kW, 9.5 kW, 10.5 kW                  |  |
|--------------------|------------------------------------------|--|
| Inlet Connection   | 15mm compression                         |  |
| Water Entry Points | Top, bottom, back (right hand side unit) |  |
| Cable Entry Points | Top, bottom, back (right                 |  |

| Outlet Connection | 1/2"BSP         |  |
|-------------------|-----------------|--|
| Plumbing System   | Cold water only |  |
| Minimum Damein    | 1 D 0 0 1/      |  |

Minimum Running 1 Bar @ 8 I/min and Pressure/Flow 1.5 Bar @ 11 I/min for 10.5 kW Maximum Static Pressure 10 Bar

Surface Mounted Only

Approvals, Complies with BEAB, CE, BSI kite mark Guarantee 2 years