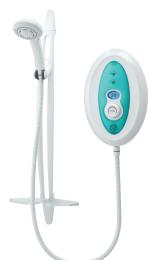

## Topaz T100si

## thermostatic electric shower

Temperature Control

Thermostatic

hand side unit)

| / |  |  |
|---|--|--|
|   |  |  |

| Power Ratings      | 8.5 kW, 9.5 kW, 10.5 kW                  |  |
|--------------------|------------------------------------------|--|
| Inlet Connection   | 15mm compression                         |  |
| Water Entry Points | Top, bottom, back (right hand side unit) |  |
| Cable Entry Points | Top, bottom, back (right                 |  |

| Outlet Connection | 1/2"BSP         |  |
|-------------------|-----------------|--|
| Plumbing System   | Cold water only |  |
| Minimum Damein    | 1 D 0 0 1/      |  |

Minimum Running 1 Bar @ 8 I/min and Pressure/Flow 1.5 Bar @ 11 I/min for 10.5 kW Maximum Static Pressure 10 Bar

Surface Mounted Only

Approvals, Complies with BEAB, CE, BSI kite mark Guarantee 2 years

## **Operating Features**

- Push button Start/Stop with phased shutdown
- Separate temperature control
- Precise temperature
- Shutting down
- When showerhead needs cleaning
  Rub clean showerhead

White